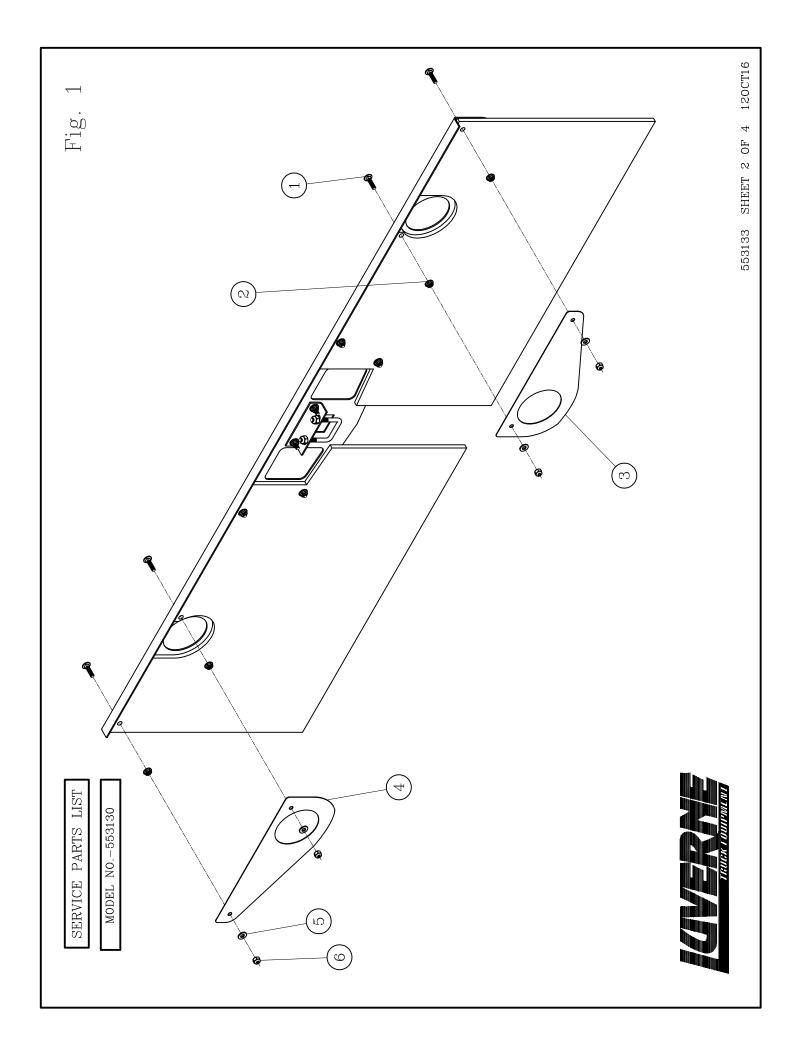

## TOW GUARD HEAT SHIELD KIT 2009+ RAM 1500 DUAL EXHUAST

- 1. READ INSTRUCTIONS COMPLETELY AND CHECK TO MAKE SURE THAT ALL REQUIRED PARTS (LISTED ON SERVICE PARTS LIST) ARE ON HAND BEFORE STARTING THE INSTALLATION.
- 2. YOUR TOW GUARD COMES COMPLETELY ASSEMBLED. YOU WILL NEED TO REMOVE THE (4) OUTER MOST CARRIAGE BOLTS, AND REPLACE THEM WITH THE LONGER ONES PROVIDED.
- 3. WHILE YOU HAVE THE ORIGINAL CARRIAGE BOLTS OUT, USE THE CUTOUT TEMPLATES FIGURES 2. AND 3. TO MARK THE RUBBER TO BE CUT. CUT RUBBER ACCORDINGLY.
- 4. INSERT THE LONGER 5/16-18 X 1.25" CARRIAGE BOLTS PROVIDED (ITEM #1) INTO THE THE TOW-GUARD FRAME, AND THROUGH THE RUBBER, THREAD ON THE 5/16-18 SERRATED FLANG NUT (ITEM #2) TIGHTEN UNTIL RUBBER BEGINS TO COMPRESS. **SEE FIGURE 1**.
- 5. INSTALL HEAT SHIELDS (ITEMS #3, & 4) WITH THE BENT FLANGE TOWARDS THE RUBBER, THEN REPLACE THE ORIGINAL FLAT WASHER (ITEM #5), AND NYLOK NUT (ITEM #6), AND TIGHTEN. **SEE FIGURE 1**.

## SERVICE PARTS LIST

| ITEM | PART NO. | QTY | DESCRIPTION                                 |
|------|----------|-----|---------------------------------------------|
| 1    | 108948   | 4   | BLT-CRG, SST, 5/16-18 X 1.25"               |
| 2    | 102680   | 4   | NUT-SERR FLG, SST, 5/16-18                  |
| 3    | 553131   | 1   | HEAT SHIELD, LH, SST                        |
| 4    | 553132   | 1   | HEAT SHIELD, RH, SST                        |
| 5    | 102734   | 4   | WSHR-FL, SST, 5/16-18 (NOT INCLUDED)        |
| 6    | 102675   | 4   | NUT-HEX, NYLOK, SST, 5/16-18 (NOT INCLUDED) |