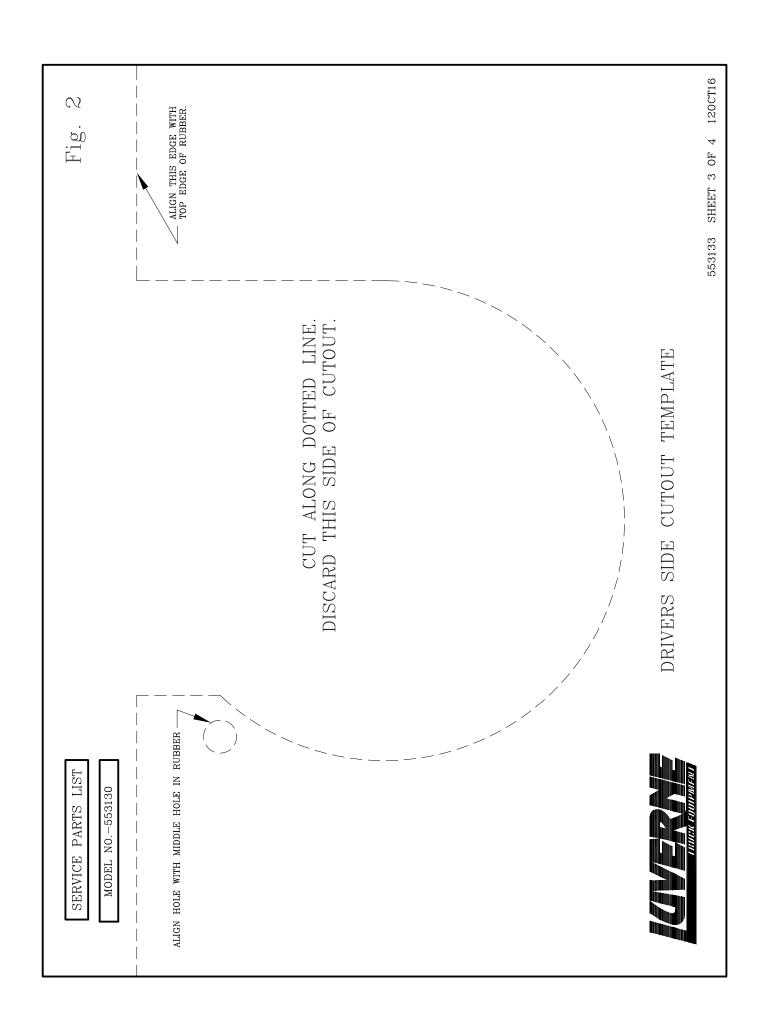

## TOW GUARD HEAT SHIELD KIT 2009+ RAM 1500 DUAL EXHUAST

- 1. READ INSTRUCTIONS COMPLETELY AND CHECK TO MAKE SURE THAT ALL REQUIRED PARTS (LISTED ON SERVICE PARTS LIST) ARE ON HAND BEFORE STARTING THE INSTALLATION.
- 2. YOUR TOW GUARD COMES COMPLETELY ASSEMBLED. YOU WILL NEED TO REMOVE THE (4) OUTER MOST CARRIAGE BOLTS, AND REPLACE THEM WITH THE LONGER ONES PROVIDED.
- 3. WHILE YOU HAVE THE ORIGINAL CARRIAGE BOLTS OUT, USE THE CUTOUT TEMPLATES FIGURES 2. AND 3. TO MARK THE RUBBER TO BE CUT. CUT RUBBER ACCORDINGLY.
- 4. INSERT THE LONGER 5/16-18 X 1.25" CARRIAGE BOLTS PROVIDED (ITEM #1) INTO THE THE TOW-GUARD FRAME, AND THROUGH THE RUBBER, THREAD ON THE 5/16-18 SERRATED FLANG NUT (ITEM #2) TIGHTEN UNTIL RUBBER BEGINS TO COMPRESS. **SEE FIGURE 1**.
- 5. INSTALL HEAT SHIELDS (ITEMS #3, & 4) WITH THE BENT FLANGE TOWARDS THE RUBBER, THEN REPLACE THE ORIGINAL FLAT WASHER (ITEM #5), AND NYLOK NUT (ITEM #6), AND TIGHTEN. **SEE FIGURE 1**.

553133 SHEET 4 OF 4 120CT16  $\mathfrak{C}$ TALIGN HOLE WITH MIDDLE HOLE IN RUBBER Fig. CUT ALONG DOTTED LINE. DISCARD THIS SIDE OF CUTOUT. PASSENGERS SIDE CUTOUT TEMPLATE SERVICE PARTS LIST MODEL NO.-553130 ALIGN THIS EDGE WITH TOP EDGE OF RUBBER.