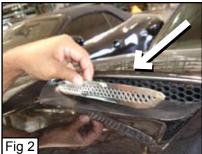

### Step 2

Slide your new Mesh Hood Vent Grill into place by sliding the studs through holes in the stock hood vent then from behind install (3)  $\frac{1}{2}$ " x  $\frac{1}{2}$ " flat spacers & 6-32 nylon lock nuts. Adjust your new Hood Vent Grill if needed and tighten the hardware.