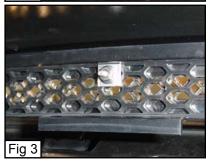

### Step 2

Slide your new Mesh Hood Vent Grill into place by sliding the studs through holes in the stock hood vent then from behind install (3)  $\frac{1}{2}$ " x  $\frac{1}{2}$ " flat spacers & 6-32 nylon lock nuts. Adjust your new Hood Vent Grill if needed and tighten the hardware.

#### Step 3

Re-install the hood vent plastic cover and the plastic hood cover. Installation complete.