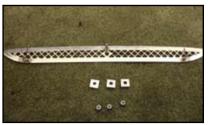

#### **PARTS LIST**

(3) 1/2"x1/2" Flat Spacer (3) 6/32 Nylon Lock Nuts (1) Hood Scoop Trim