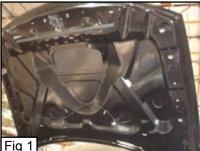

#### Step 1

PLEASE READ AND UNDERSTAND ALL INSTRUCTIONS BEFORE ATTEMPTING INSTALLATION. Open the hood and remove the fasteners holding the plastic cover from the hood. Next remove the fasteners holding the plastic cover behind the air intake and remove the cover.