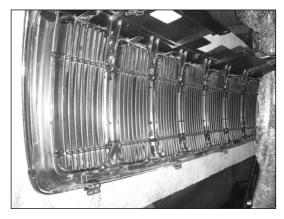

### **Step 1.**

Open the hood and remove the factory grille. Unclip the factory grille inserts from the grille. Test fit the billet insert into the grille. The picture shows how the J hooks hold the billet in place.