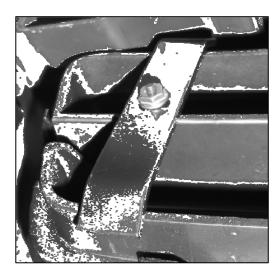

## Step 2

Insert the lower grille insert. Make sure that the billet is centered. Place a screw through the front bracket, through the factory backing and into the flange bracket and nylon lock nut (1). Tighten the screws and nylon lock nuts till snug.