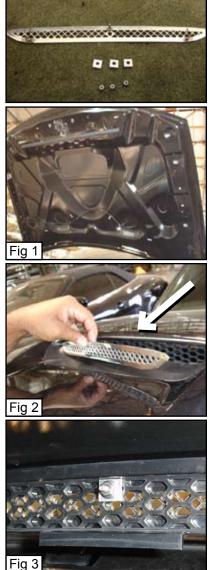

#### <u>Step 1</u>

PLEASE READ AND UNDERSTAND ALL INSTRUCTIONS BEFORE ATTEMPTING INSTALLATION. Open the hood and remove the fasteners holding the plastic cover from the hood. Next remove the fasteners holding the plastic cover behind the air intake and remove the cover.

### <u>Step 2</u>

Slide your new Mesh Hood Vent Grill into place by sliding the studs through holes in the stock hood vent then from behind install (3)  $\frac{1}{2}$ " x  $\frac{1}{2}$ " flat spacers & 6-32 nylon lock nuts. Adjust your new Hood Vent Grill if needed and tighten the hardware.

#### Step 3

Re-install the hood vent plastic cover and the plastic hood cover. Installation complete.